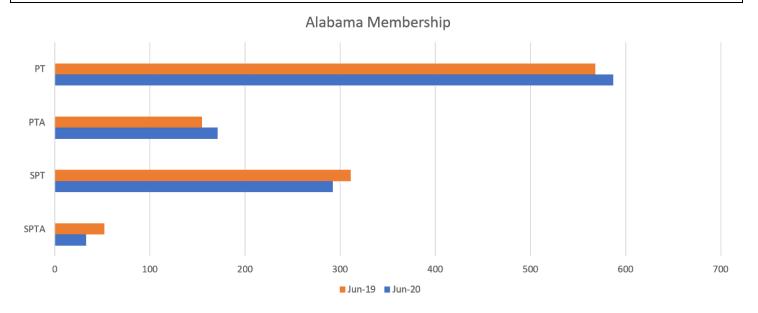

|                  | June 2019 | June 2020 |
|------------------|-----------|-----------|
| Total Membership | 1086      | 1083      |

|               | ALABAMA      | NATIONAL     |
|---------------|--------------|--------------|
| PT            | <b>↑</b>     | $\downarrow$ |
| PTA           | <b>↑</b>     | $\downarrow$ |
| SPT           | $\downarrow$ | $\uparrow$   |
| SPTA          | $\downarrow$ | $\downarrow$ |
| Total Members | $\downarrow$ | $\downarrow$ |